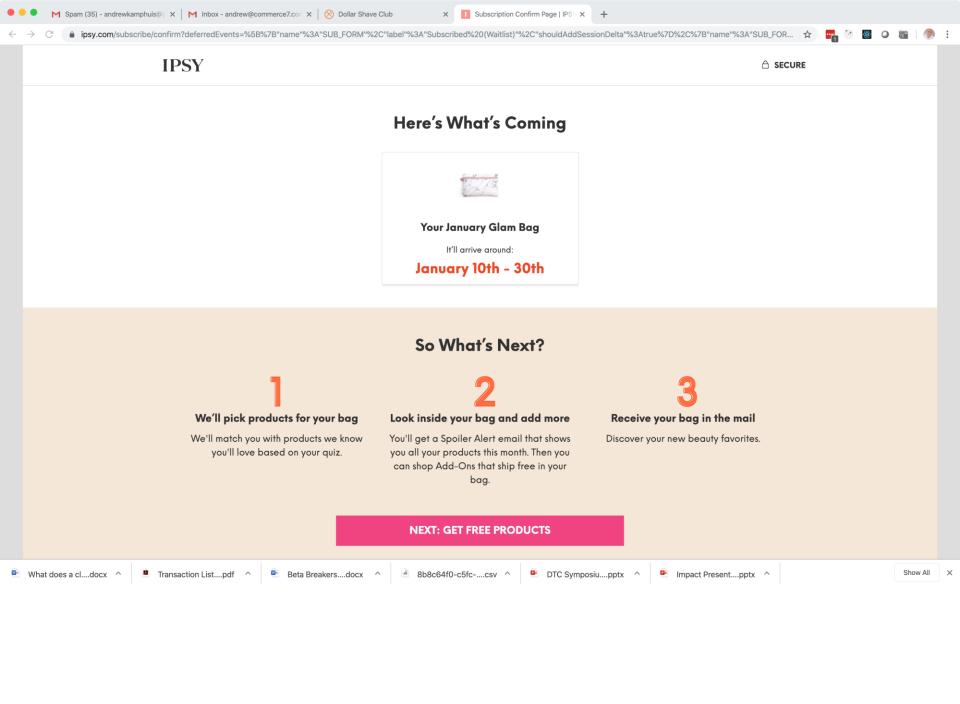

Every four weeks (13 times a year) you'll receive the Clubs music magazille, which describes the Selection of the Month... plus hundreds of alternates from very field of music, in addition, up to six times a year you may receive offers of Special Selections, usually at a discount off regular Club prices. For a total of up to 19 buying opportunities.

If you wish to receive the Selection of the Month or the Special Selection, you need do nothing—it will be shipped automatically.
If you prefer an alternate selection, or none at all, simply fill in the response card always provided and mail it by the date specified. You will always have at least 10 days to make your decision. If you ever receive any Selection without having had at least 10 days to decide, you may return it at our expense