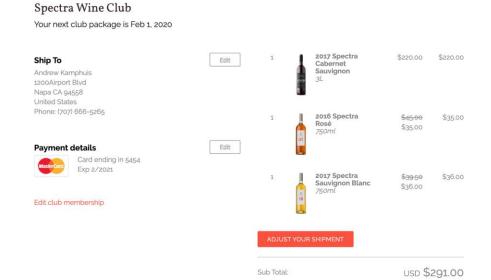

## Joined Columbia House for the 12 Free CD's

Now I have to mail back a cd I don't want every week for a year

quickmeme.co

Hello, my name is

Andrew Kamphuis