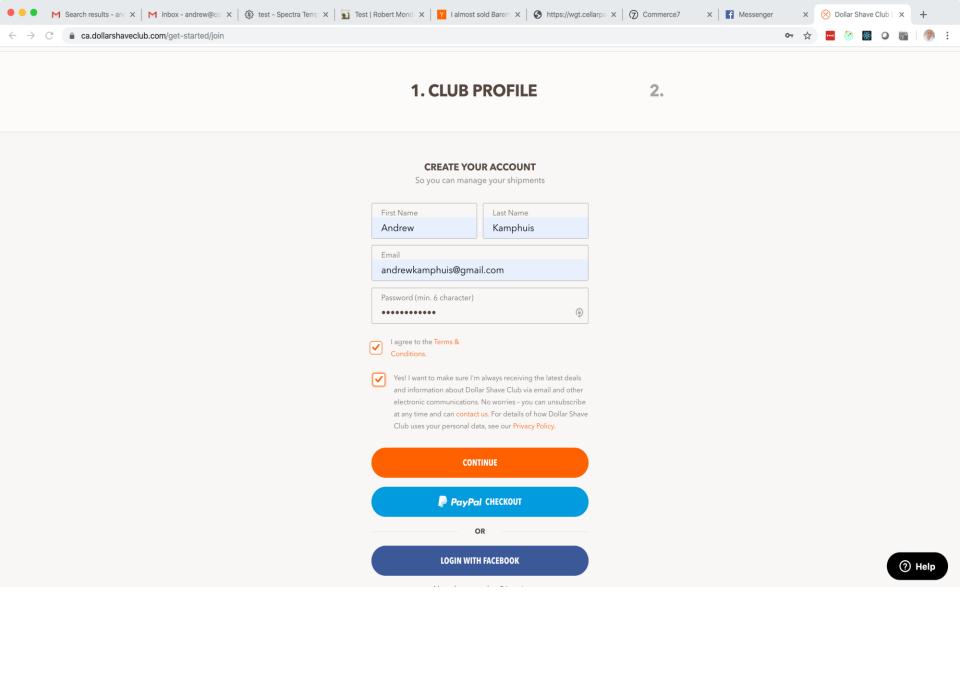

## Joined Columbia House for the 12 Free CD's

Now I have to mail back a cd I don't want every week for a year

quickmeme.co

Hello, my name is

Andrew Kamphuis