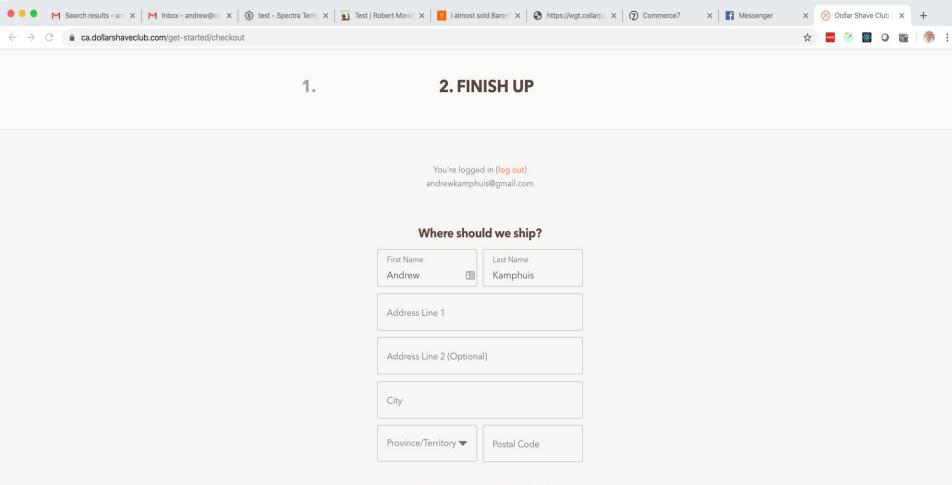

0

### Great choice! Here's what your starter set looks like.

Get the perfect introduction to our most popular products. We follow that up with Restock Boxes, so you never run out.

#### Starter Set ships today

\$15.00

× Messenger

× Nollar Shave Club | × +

Trial sizes are big enough to use a few times. No hidden fees.



#### The Shave Starter Set

- Shave Butter Travel (88 mL)
- Razor Cartridges (4 pk)
- Executive Handle (1 ct)



#### The Shower Starter Set

- Body Cleanser Trial Size (30 ml)
- Daily Face Cleanser Trial Size (30 ml)
- Hydrating Shampoo Trial Size (30 ml)

#### Change your selections?

#### Restock Box ships Feb. 10

\$44.20

Your full-size Restock Box will be sent with the items below. Anytime you want, you can add & remove products.

552.00



Shaving Full-size













#### **Enter Billing Information**



✓ Billing address same as shipping address

 Subtotal (2 Items)
 \$15.00 CAD

 Shipping & Handling
 \$6.00 CAD

 Tax (PST)
 \$1.47 CAD

 Tax (GST / HST)
 \$1.05 CAD

 Total
 \$23.52 CAD

Your subscription will be billed at \$44.20 every 2 months with Free Shipping. We'll send a reminder email before each box so you have enough time to modify or cancel

your plan.

By clicking 'Agree & Complete Order', you are accepting our Terms and Privacy Policy, and you understand that your







#### Welcome to the Club

We've sent your receipt to andrewkamphuis@gmail.com and your box should arrive in 4-6 working days (excluding weekends and holidays) after the order has been processed.

GO TO MY DSC





















## IPSY















IPSY THE B