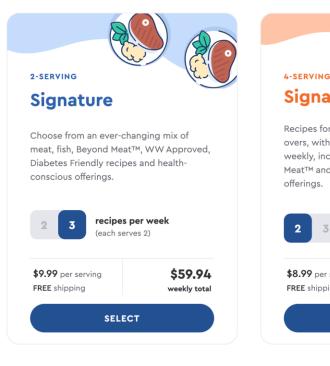

ipsy.com/subscribe/choose?newSignup=1&deferredEvents=%5B%7B"name"%3A"QUIZ\_NEW\_USER"%2C"label1"%3A"Completed%20Form"%7D%5D

IPSY 

△ SECURE

## **Choose Your Monthly Plan**

Cancel anytime. Free U.S. shipping.

• \$12 Glam Bag

5 beauty products worth \$50+

\$25 Glam Bag Plus

5 full-size products worth \$120+.

\$37 Combined

Both plans worth \$170+ combined.

**NEXT** 



\* The average Glam Bag value in 2019. \*Glam Bags are available in the U.S., U.S. Territories, & Canada. U.S. shipping is free. Taxes will apply to all bag orders shipped within the U.S. Canadian shipping is \$2.95. Glam Bag Ultimate and Glam Bag Plus are not available in Canada. Learn more.























Choose your meals





# Choose your menu

(don't worry, you can change your menu every week)









#### You will receive future deliveries at \$59.94 per week.



By clicking "Place Order & Choose Meals", you agree you are purchasing a continuous subscription and will receive weekly deliveries billed to your designated payment method until you cancel. Pricing is based on your plan choices available in your Plan Settings page and is subject to choose, you may cancel your subscription online at any time by emailing cancellations@blueapron.com and following the instructions in our response. Any orders identified as "Processing" or "Shipped" on your Upcoming page, however, cannot be cancelled. For more information see our Terms of Use and FAQs.





## **Add Monthly Wine Pairings**

Enhance your Blue Apron experience by adding monthly deliveries of exceptional wines, expertly select