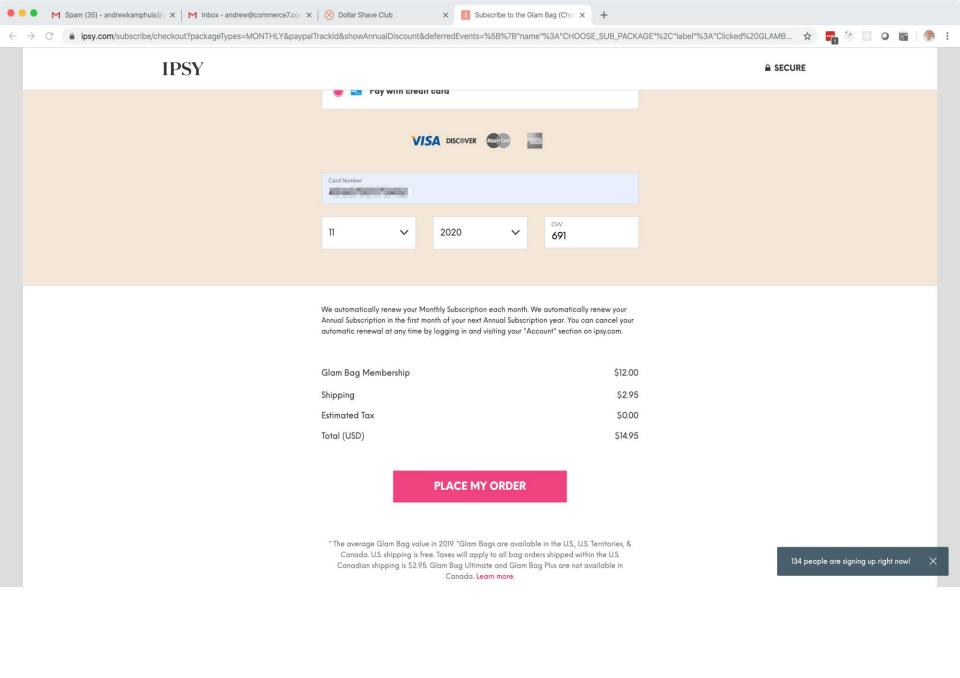

The selections you order during your membership will be billed at regular Club prices, which currently are \$798 to \$9.98-

plus shipping and handling. (Multi-unit sets, special and classical selections may be somewhat higher) And if you confinue as a member after completing your enrollment agreement, you'll be eligible to