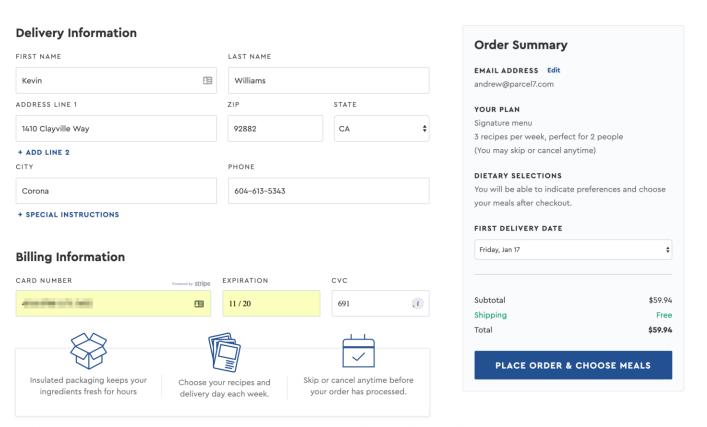

ame"%3A"QUIZ\_NEW\_USER"%2C"label1"%3A"Completed%20Form"%7D%5D

IPSY 

△ SECURE

## **Choose Your Monthly Plan**

Cancel anytime. Free U.S. shipping.

• \$12 Glam Bag

5 beauty products worth \$50+

\$25 Glam Bag Plus

5 full-size products worth \$120+.

\$37 Combined

Both plans worth \$170+ combined.

**NEXT** 



\* The average Glam Bag value in 2019. \*Glam Bags are available in the U.S., U.S. Territories, & Canada. U.S. shipping is free. Taxes will apply to all bag orders shipped within the U.S. Canadian shipping is \$2.95. Glam Bag Ultimate and Glam Bag Plus are not available in Canada. Learn more.























Choose your meals





# Choose your menu

(don't worry, you can change your menu every week)









#### You will receive future deliveries at \$59.94 per week.



By clicking "Place Order & Choose Meals", you agree you are purchasing a continuous subscription and will receive weekly deliveries billed to your designated payment method until you cancel. Pricing is based on your plan choices available in your Plan Settings page and is subject to choose, you may cancel your subscription online at any time by emailing cancellations@blueapron.com and following the instructions in our response. Any orders identified as "Processing" or "Shipped" on your Upcoming page, however, cannot be cancelled. For more information see our Terms of Use and FAQs.





## **Add Monthly Wine Pairings**

Enhance your Blue Apron experience by adding monthly deliveries of exceptional wines, expertly selected to pair with our meals. We work directly with world-class vineyards