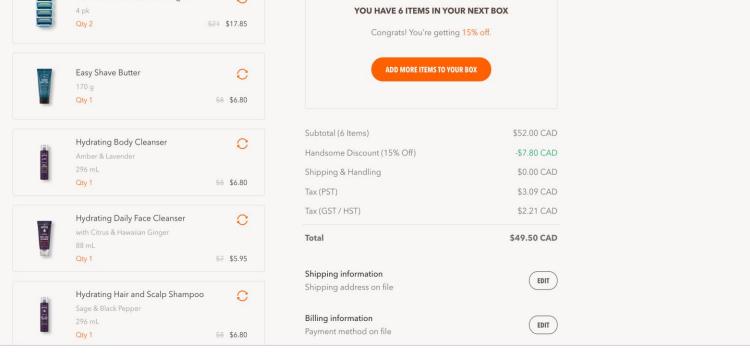

move products.

552.00



Shaving Full-size













#### **Enter Billing Information**



✓ Billing address same as shipping address

 Subtotal (2 Items)
 \$15.00 CAD

 Shipping & Handling
 \$6.00 CAD

 Tax (PST)
 \$1.47 CAD

 Tax (GST / HST)
 \$1.05 CAD

 Total
 \$23.52 CAD

Your subscription will be billed at \$44.20 every 2 months with Free Shipping. We'll send a reminder email before each box so you have enough time to modify or cancel

your plan.

By clicking 'Agree & Complete Order', you are accepting our Terms and Privacy Policy, and you understand that your







#### Welcome to the Club

We've sent your receipt to andrewkamphuis@gmail.com and your box should arrive in 4-6 working days (excluding weekends and holidays) after the order has been processed.

GO TO MY DSC





















## IPSY















IPSY THE BEAUTY QUIZ

 $\bullet \ \bullet \ \bullet$ 

## Which of these beauty brands do you love (or would love to try)?

NARS

\*Balm

MILANI

tarte

high-performance naturals

NYX

**TOM FORD** 

#### cĭaté bene/it ⊃ S ≡ elf CharlotteTilbury **CLINIQUE** COLOURPOP bareMinerals JOSIE MARAN Luxury with a Conscience.\* Glossier. COSMETICS iuice BEAUTY · Kat Hon A. essie ESTĒE LAUDER **GLAM**GLOW M A K E U ? <u>Kiehl'</u>s LUXIE Line Crine. MARC ANTHONY° ĽORÉAL MAKE UP FOR EVER MAYBELLINE

OFRA

TONYMOLY

ORIGINS

Too Faced

OUAI

smashbox

YVESSAINT/AURENT

shu uemura

ND URBAN DECAY



















ipsy.com/subscribe/choose?newSignup=1&deferredEvents=%5B%7B"name"%3A"QUIZ\_NEW\_USER"%2C"label1"%3A"Completed%20Form"%7D%5D

IPSY 

△ SECURE

## **Choos