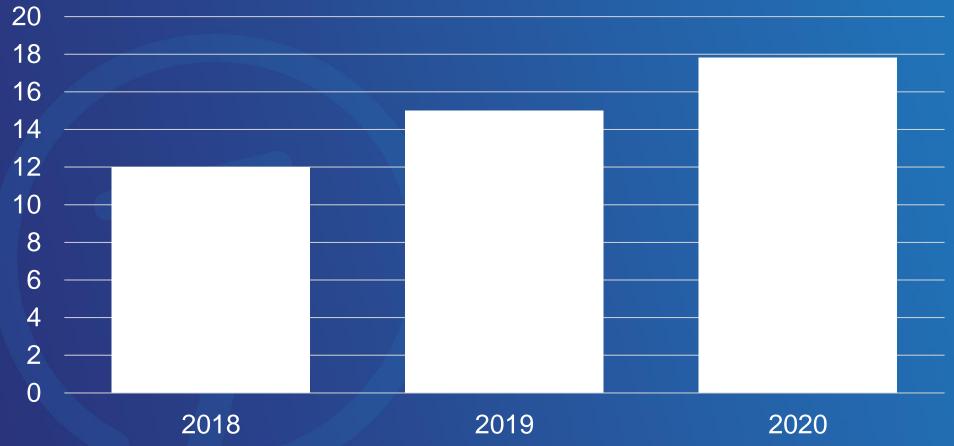

ed Tax \$1.17

Estimated Shipping FREE

#### Discount

Free Shipping on Birchbox Memberships

TOTAL \$16.17







communication sale planning satisfaction opportunity

# What does the modern customer want?



1. Meaningful Relationships

- 1. Meaningful Relationships
- 2. Revolves Around the Customer

- 1. Meaningful Relationships
- 2. Revolves Around the Customer
- 3. Ongoing Value

# 1. Meaningful Relationships





Primary reason for relationship is shared values



# 2. Revolves Around The Customer

# 



Personalized

Why personalize?

Consumers expect personalization





Recommendations based on info they've shared with you





Want Control



Control of Delivery Schedule



**Control of Selection** 



Cancel Online

# 3. Ongoing Value

# NETFLIX

**Billions Spent On Content** 



- 1. Meaningful Relationships
- 2. Revolves Around the Customer
- 3. Ongoing Value

# Keys To Success

# Shift focus from the product to focus on the customer

| Club Release Schedule |                  |
|-----------------------|------------------|
| Brand Focused         | Customer Focused |
| Feb 1, 2020           | Customer Decides |
| May 1, 2020           | Customer Decides |
| Sep 1, 2020           | Customer Decides |
| Nov 1, 2020           | Customer Decides |

## Brand Centric

## Customer Centric





# **Hand Over Control**



Control of Delivery Schedule



## Control of Product Selection



M Inbox (14) - a x | 🕜 Winery Consc x | 🧏 Email templat x | M Inbox - andre x | & My Drive - Gc x | 🚰 Price List & C x | 😂 Duplicating p x | 🕜 Commerce 7 x | G customer dat x | 🎆 Rollin